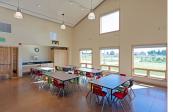

| Rates    | Conference Room | Land O' Lakes Classroom | Jim & Pam Deal Classroom | Land O' Lakes + Deal Rooms | Community Room |
|----------|-----------------|-------------------------|--------------------------|----------------------------|----------------|
| 4 Hours  | \$150           | \$175                   | \$200                    | \$250                      | \$250          |
| 6 Hours  | \$200           | \$250                   | \$250                    | \$350                      | \$325          |
| 8 Hours  | \$250           | \$300                   | \$300                    | \$400                      | \$400          |
|          |                 |                         |                          |                            |                |
| Capacity |                 |                         |                          |                            |                |
| Squares  | _               | 18-24                   | 30-40                    | 60-80                      | 48-64          |
| U-shape  | _               | 28                      | 32                       | 50                         | 50             |
| Lecture  | _               | 30                      | 40                       | 100                        | 72             |
| Table    | 12              | —                       | —                        | —                          | _              |
| Sq. Feet | 319             | 794                     | 941                      | 1735                       | 1440           |