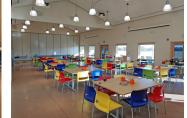

| Rates    | Conference Room | Land O' Lakes Classroom | Jim & Pam Deal Classroom | Land O' Lakes + Deal Rooms | Community Room |
|----------|-----------------|-------------------------|--------------------------|----------------------------|----------------|
| 4 Hours  | \$150           | \$175                   | \$200                    | \$250                      | \$250          |
| 6 Hours  | \$200           | \$250                   | \$250                    | \$350                      | \$325          |
| 8 Hours  | \$250           | \$300                   | \$300                    | \$400                      | \$400          |
|          |                 |                         |                          |                            |                |
| Capacity |                 |                         |                          |                            |                |
| Squares  | _               | 18-24                   | 30-40                    | 60-80                      | 48-64          |
| U-shape  | _               | 28                      | 32                       | 50                         | 50             |
| Lecture  | _               | 30                      | 40                       | 100                        | 72             |
| Table    | 12              | —                       | —                        | —                          | _              |
| Sq. Feet | 319             | 794                     | 941                      | 1735                       | 1440           |